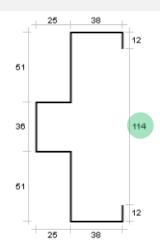

## **FRS**

**FRS** frame profile is a standard fire rated, single rebate profile to suit a MINI fire door.

Frame profile has a 41mm Rebate, 25mm Door Stop & Adjustable Throat

The above profile would be FRS-114
Example Only