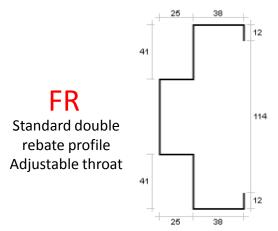

T: 03 9574 0511

E: mfdsales@melbournefiredoors.com W: www.melbournefiredoors.com.au

3-5 Blissington Street Springvale VIC 3171

**FR** 

**FR** frame profile is a standard fire rated, double rebate profile to suit a MINI fire door.

Frame profile has a 41mm Rebate, 25mm Door Stop & Adjustable Throat

The above profile would be FR-114
Example Only