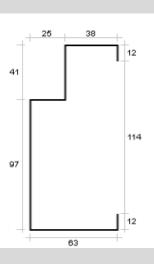

## **FRS**

**FRS** frame profile is a standard fire rated, single rebate profile to suit a MINI fire door.

Frame profile has a 41mm Rebate, 25mm Door Stop & Adjustable Throat

The above profile would be FRS-114
Example Only