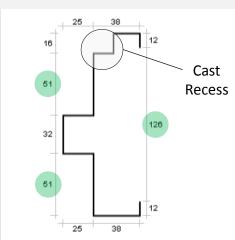

# FRAME PROFILE CUSTFRC

**CUSTFRC** profile is a customisable fire rated profile including cast recess and cast straps on both jambs and the head.

Frame profile has Adjustable Rebate to suit door thickness, 25mm Door Stop & Adjustable Throat

The above profile would be CUSTFRC-126
Example Only