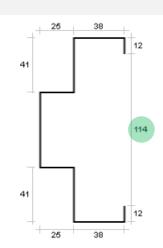

## **FRS**

**FRS** frame profile is a standard fire rated, single rebate profile to suit a MINI fire door.

Frame profile has a 41mm Rebate, 25mm Door Stop & Adjustable Throat

The above profile would be FRS-114
Example Only