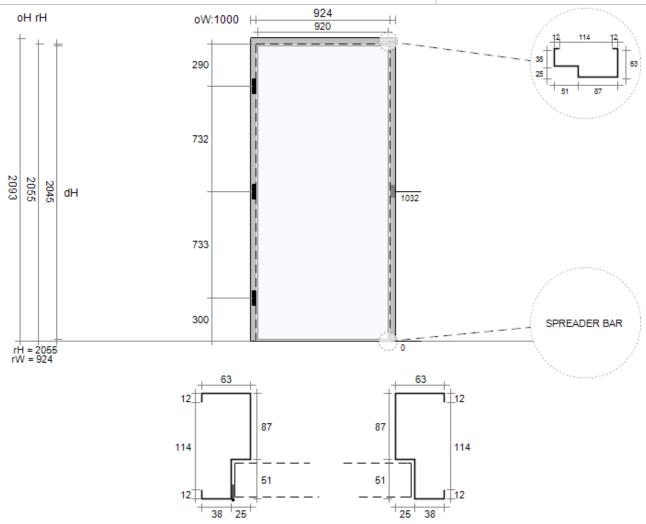

#### **FRMS**

**FRMS** frame profile is a standard fire rated, single rebate profile to suit a MAXI fire door .

Frame profile has a 51mm Rebate, 25mm Door Stop & Adjustable Throat

The above profile would be FRMS-114
Example Only