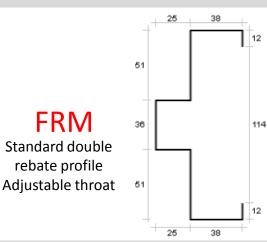

#### **FRM**

**FRM** frame profile is a standard fire rated, double rebate profile to suit a MAXI fire door .

Frame profile has a 51mm Rebate, 25mm Door Stop & Adjustable Throat