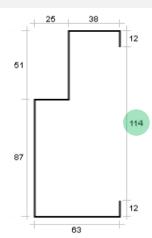

#### **FRMS**

**FRMS** frame profile is a standard fire rated, single rebate profile to suit a MAXI fire door .

Frame profile has a 51mm Rebate, 25mm Door Stop & Adjustable Throat

The above profile would be FRMS-114
Example Only