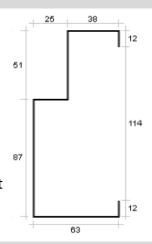

## **FRS**

**FRS** frame profile is a standard fire rated, single rebate profile to suit a MINI fire door.

Frame profile has a 41mm Rebate, 25mm Door Stop & Adjustable Throat

The above profile would be FRS-114
Example Only