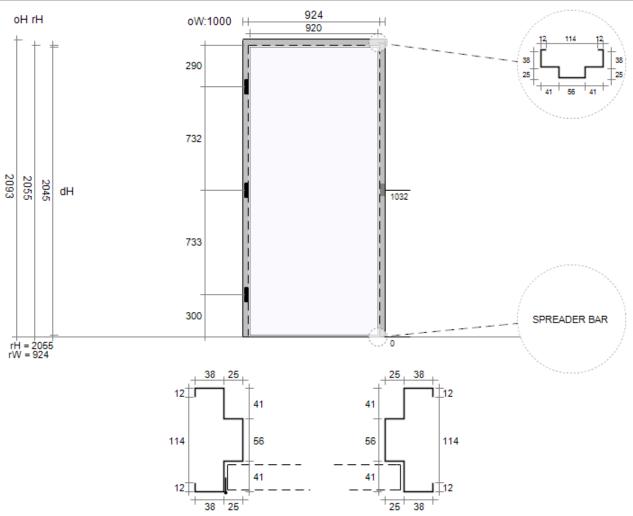

# FRS Standard single rebate profile Adjustable throat

# FRMS Standard single rebate profile Adjustable throat