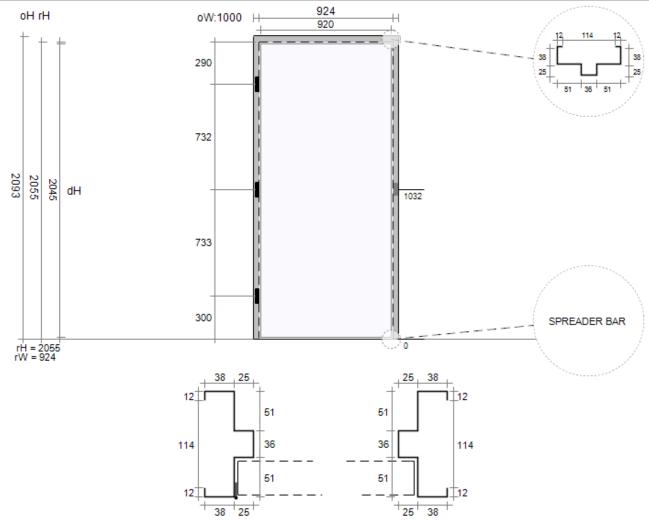

## **FRS**

**FRS** frame profile is a standard fire rated, single rebate profile to suit a MINI fire door.

Frame profile has a 41mm Rebate, 25mm Door Stop & Adjustable Throat

The above profile would be FRS-114
Example Only