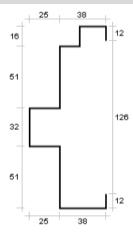

# FRAME PROFILE CUSTFRC

**CUSTFRC** profile is a customisable fire rated profile including cast recess and cast straps on both jambs and the head.

Frame profile has Adjustable Rebate to suit door thickness, 25mm Door Stop & Adjustable Throat

The above profile would be CUSTFRC-126
Example Only