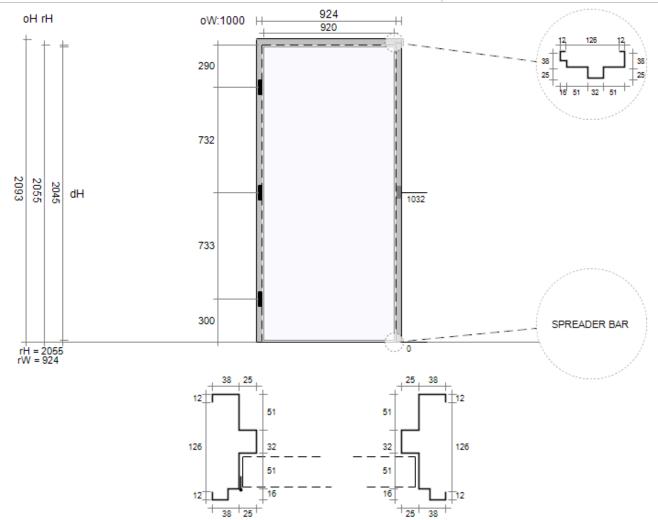

# FRAME PROFILE CUSTFRC

**CUSTFRC** profile is a customisable fire rated profile including cast recess and cast straps on both jambs and the head.

Frame profile has Adjustable Rebate to suit door thickness, 25mm Door Stop & Adjustable Throat

The above profile would be CUSTFRC-126
Example Only