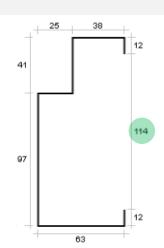

#### **FRMS**

**FRMS** frame profile is a standard fire rated, single rebate profile to suit a MAXI fire door .

Frame profile has a 51mm Rebate, 25mm Door Stop & Adjustable Throat

The above profile would be FRMS-114
Example Only