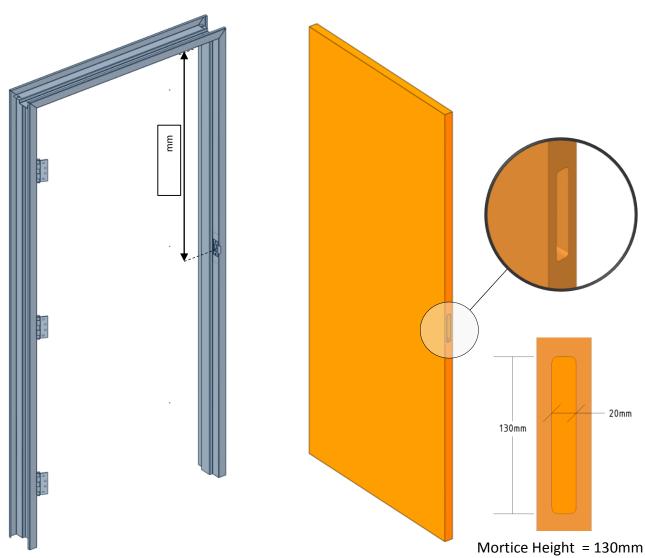

Measure from **Top Frame Reveal** to the **Center of Striker**. This measurement is used because it is static and cannot vary.

E.g: If measuring from the 'bottom' there are variables that can change, such as floor finish, additional door undercut.

Mortice Width = 20mm Mortice Depth = 100mm

Adjustments to H,W,D available upon request

Melbourne Fire Doors